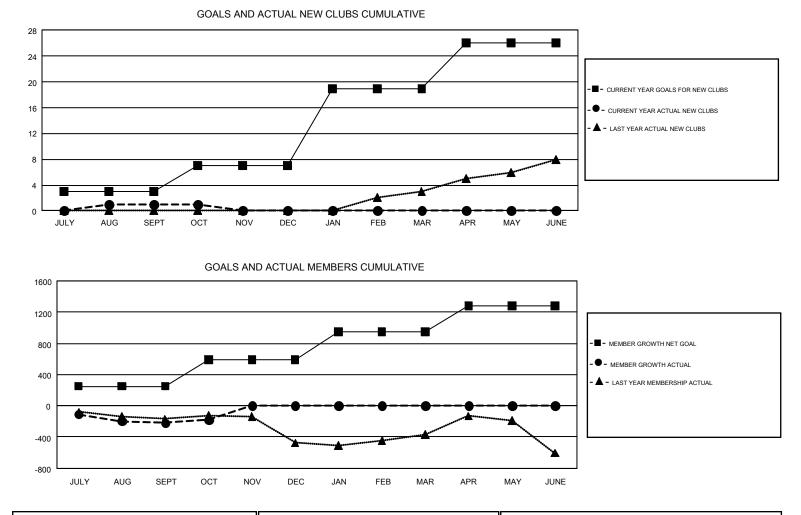

## GMT Constitutional Area 1, Group F

REPORT DOES NOT INCLUDE CLUBS IN UNDISTRICTED AREAS.

| Clubs                 |               |           |               | Members               |                           |                         |                                                    |  |
|-----------------------|---------------|-----------|---------------|-----------------------|---------------------------|-------------------------|----------------------------------------------------|--|
| RESULTS FOR 2019-2020 |               |           |               | RESULTS FOR 2019-2020 |                           |                         |                                                    |  |
| QUARTER               | NEW CLUB GOAL | NEW CLUBS | DROPPED CLUBS | QUARTER               | MEMBER GROWTH NET<br>GOAL | MEMBER GROWTH<br>ACTUAL | DROPPED<br>MEMBERS ACTUAL<br>(including transfers) |  |
| JULY/AUG/SEPT         | 3             | 1         | 5             | JULY/AUG/SEPT         | 250                       | 555                     | 691                                                |  |
| OCT/NOV/DEC           | 4             | 0         | 3             | OCT/NOV/DEC           | 340                       | 236                     | 174                                                |  |
| JAN/FEB/MAR           | 12            | 0         | 0             | JAN/FEB/MAR           | 356                       | 0                       | 0                                                  |  |
| APR/MAY/JUNE          | 7             | 0         | 0             | APR/MAY/JUNE          | 337                       | 0                       | 0                                                  |  |